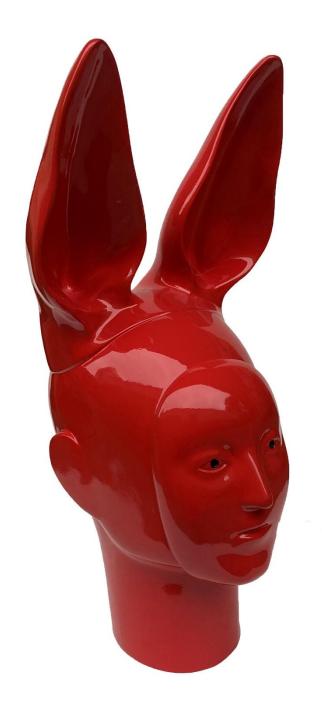

# Gopinath S.

Decision Maker

Marine ply, Fiber glass, Mild Steel, paint & Polyurethane

9.5 x 10.5 x 30 inches

2<sup>nd</sup> of 9 editions

2024

Jahangir Asgar Jani
Fox Princess
Fiberglass and dupont paint
22 x 10 x 11 inches