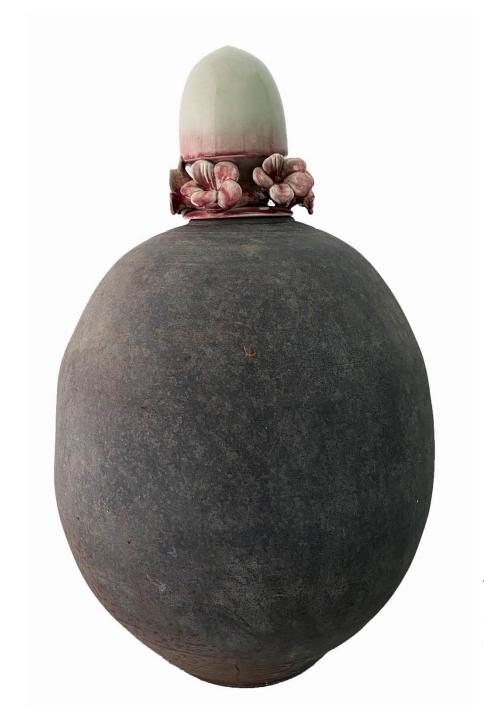

#### **Venkat Bothsa**

24E/173
Fiberglass, gold leaf, painted with enamel colors & laminated with melamine
18 x 12 x 20 inches

Vinod Daroz
Floral harmony
Stoneware and porcelain
29 x 17 inches
2022