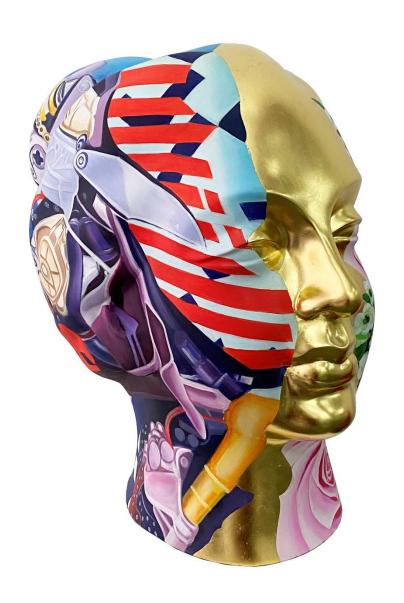

#### **Venkat Bothsa**

22.E / 121

Fiberglass, gold leaf, painted with enamel colors & laminated with melamine 18 x 12 x 18 inches

#### **Venkat Bothsa**

24E/173
Fiberglass, gold leaf, painted with enamel colors & laminated with melamine
18 x 12 x 20 inches

Vinod Daroz
Floral harmony
Stoneware and porcelain
29 x 17 inches
2022