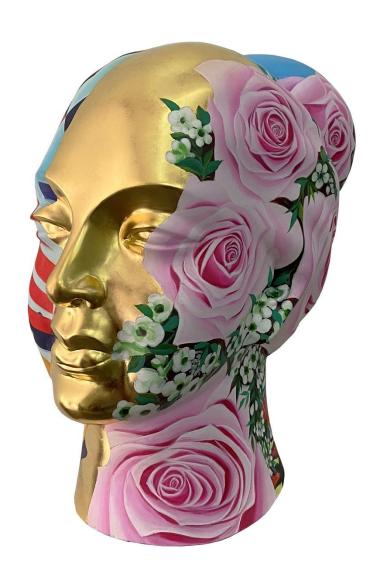

#### **Venkat Bothsa**

22.E / 121

Fiberglass, gold leaf, painted with enamel colors & laminated with melamine 18 x 12 x 18 inches

#### **Venkat Bothsa**

24E/173
Fiberglass, gold leaf, painted with enamel colors & laminated with melamine
18 x 12 x 20 inches

Vinod Daroz
Floral harmony
Stoneware and porcelain
29 x 17 inches
2022