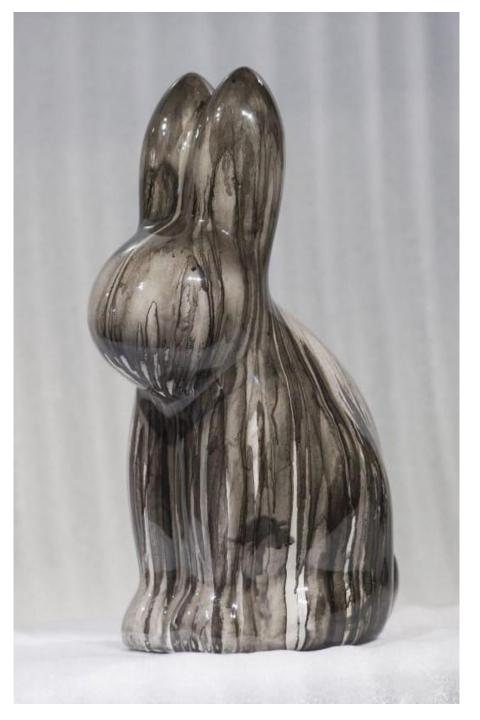

#### Arunkumar H G

In the Dark Rain
Paper pulp, cement, wood glue,
aluminium, floor paint, clear coat
27 x 13 x 9.5 inches
1st of 6(unique impression)
2018

Arunkumar H G

In the Dark Rain

Paper pulp, cement, wood glue, aluminium, floor paint, clear coat
19 x 9 x 13 inches

1st of 6 editions (unique impression)
2018

**G. Ravinder Reddy** *Untitled* 

Painted Polyester resin fiberglass 32 x 32 x 7 inches 2024