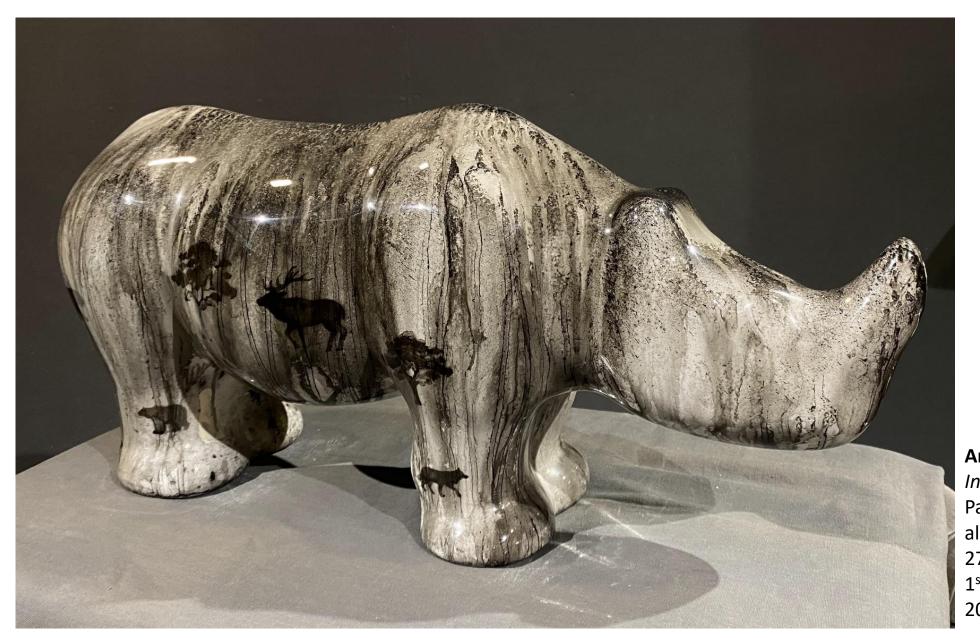

#### Arunkumar H G

In the Dark Rain
Paper pulp, cement, wood glue,
aluminium, floor paint, clear coat
27 x 13 x 9.5 inches
1st of 6(unique impression)
2018

Arunkumar H G

In the Dark Rain

Paper pulp, cement, wood glue, aluminium, floor paint, clear coat
19 x 9 x 13 inches

1st of 6 editions (unique impression)
2018

**G. Ravinder Reddy** *Untitled* 

Painted Polyester resin fiberglass 32 x 32 x 7 inches 2024