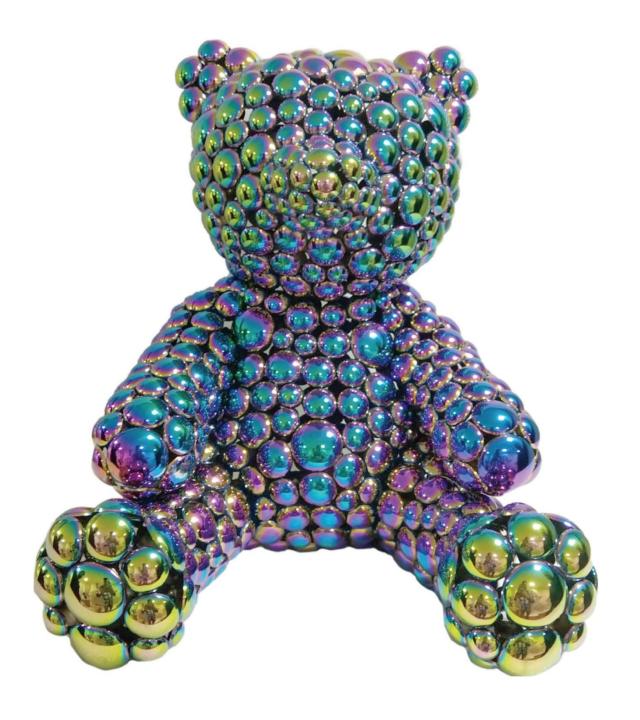

# **Tsherin Sherpa**

Untitled
Gold leaf and archival pigment
ink on hahnemuhle fine art paper
33 x 25 inches
7<sup>th</sup> of 35 editions + 3 A/P

Valay Shende
Teddy Bear
Painted stainless steel discs
13.5 x 12 x 10.5 inches

Valay Shende
Teddy Bear
Coated stainless steel discs
13.5 x 12 x 10.5 inches