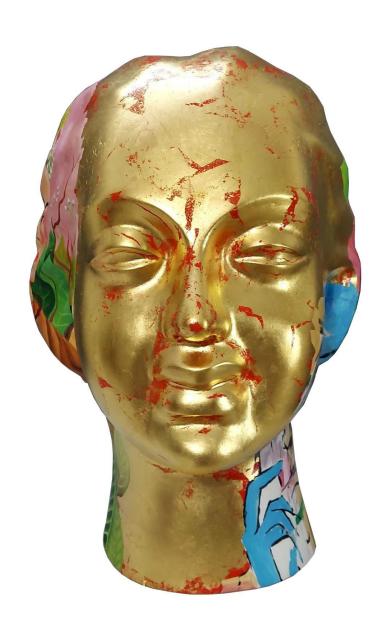

#### **Venkat Bothsa**

22.E / 121

Fiberglass, gold leaf, painted with enamel colors & laminated with melamine 18 x 12 x 18 inches

#### **Venkat Bothsa**

24E/173
Fiberglass, gold leaf, painted with enamel colors & laminated with melamine
18 x 12 x 20 inches

Vinod Daroz
Floral harmony
Stoneware and porcelain
29 x 17 inches
2022