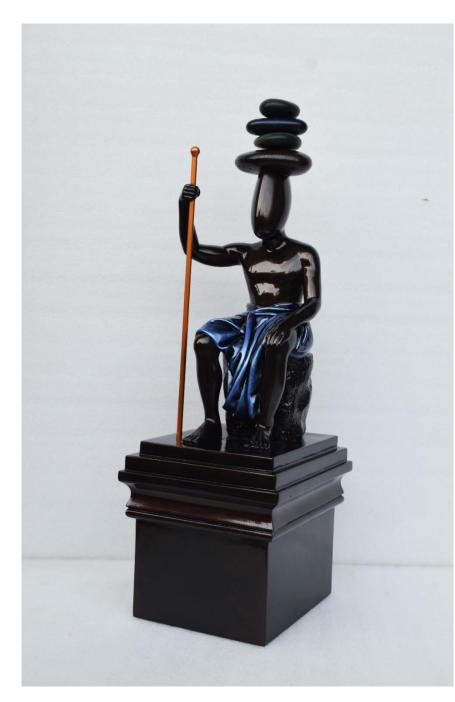

# Gopinath S.

Decision Maker

Marine ply, Fiber glass, Mild Steel, paint & Polyurethane

9.5 x 10.5 x 30 inches

2<sup>nd</sup> of 9 editions

2024

Jahangir Asgar Jani
Fox Princess
Fiberglass and dupont paint
22 x 10 x 11 inches