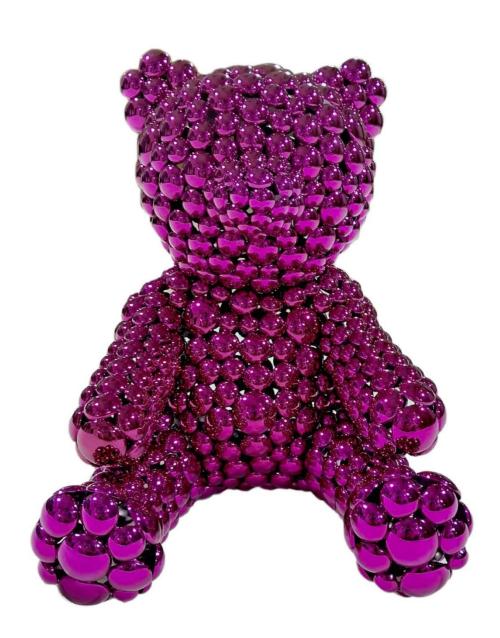

# **Tsherin Sherpa**

Untitled
Gold leaf and archival pigment
ink on hahnemuhle fine art paper
33 x 25 inches
7<sup>th</sup> of 35 editions + 3 A/P

Valay Shende
Teddy Bear
Painted stainless steel discs
13.5 x 12 x 10.5 inches

Valay Shende
Teddy Bear
Coated stainless steel discs
13.5 x 12 x 10.5 inches