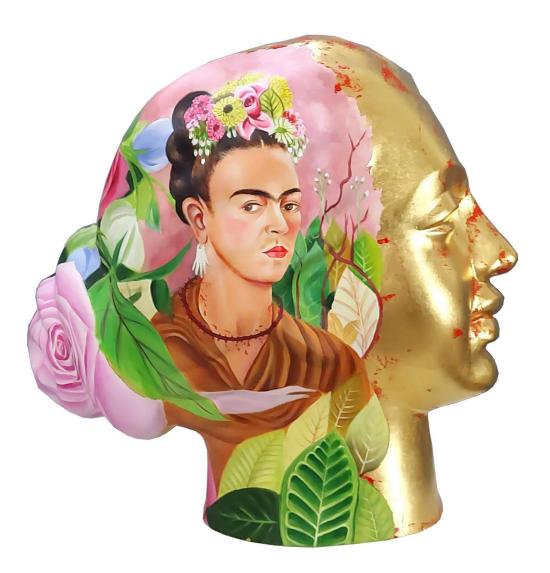

#### **Venkat Bothsa**

22.E / 121

Fiberglass, gold leaf, painted with enamel colors & laminated with melamine 18 x 12 x 18 inches

#### **Venkat Bothsa**

24E/173
Fiberglass, gold leaf, painted with enamel colors & laminated with melamine
18 x 12 x 20 inches

Vinod Daroz
Floral harmony
Stoneware and porcelain
29 x 17 inches
2022