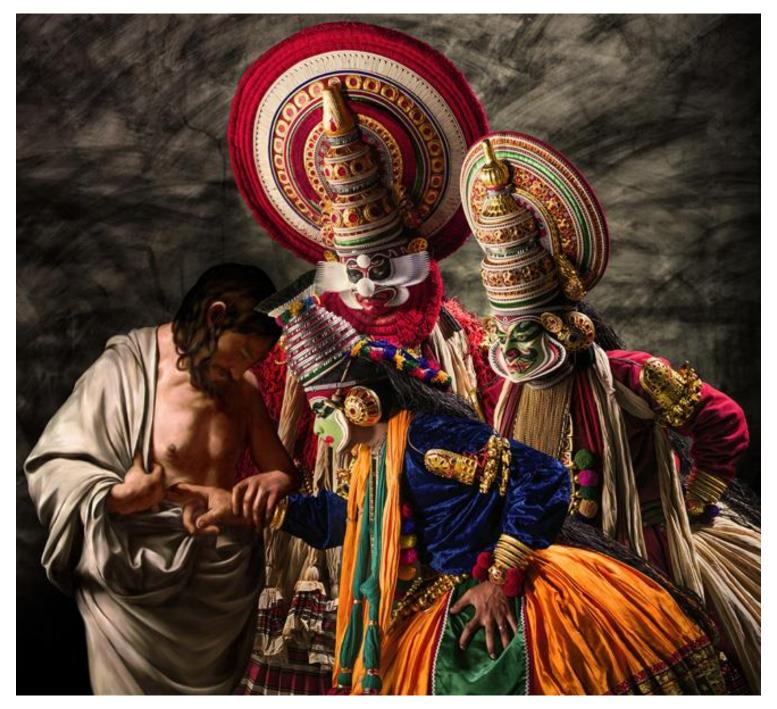

#### **Vivek Vilasini**

Between one shore and several others (after the Incredulity of saint Thomas by Caravaggio)
Archival print on canvas
37.5 x 41 inches
Artist proof
2014