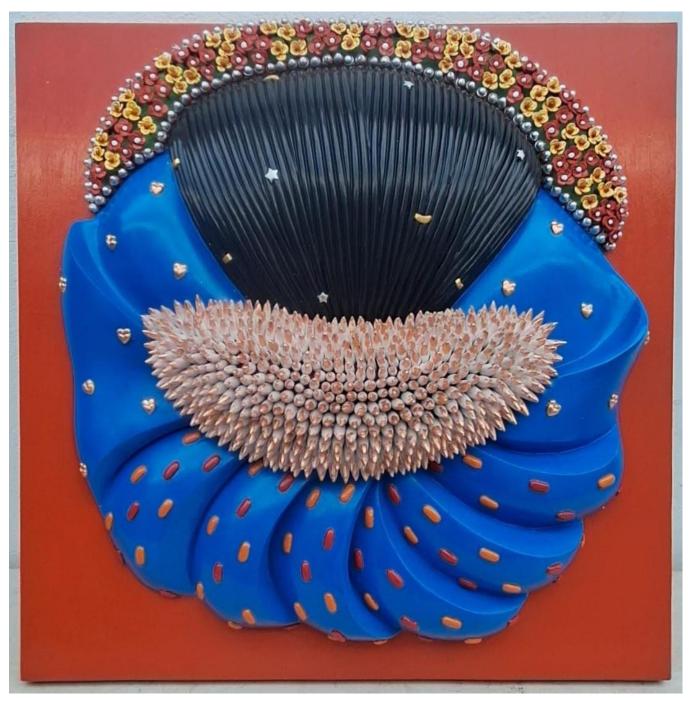

#### **Venkat Bothsa**

24E/173
Fiberglass, gold leaf, painted with enamel colors & laminated with melamine
18 x 12 x 20 inches

Vinod Daroz
Floral harmony
Stoneware and porcelain
29 x 17 inches
2022