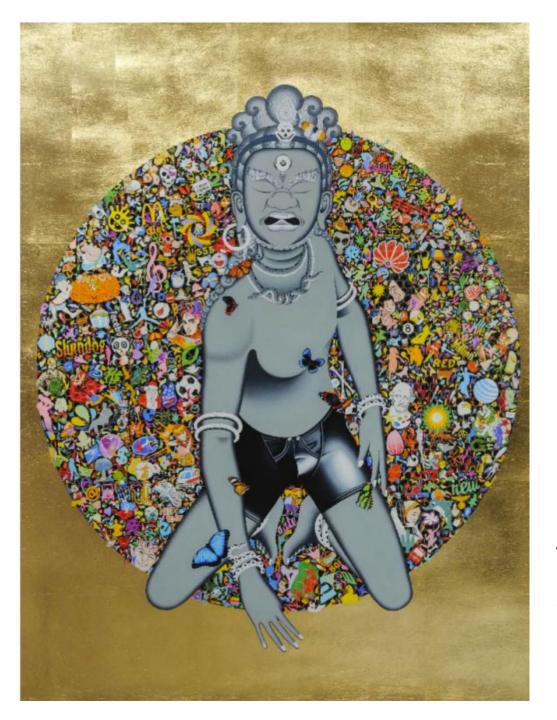

# **Tsherin Sherpa**

Untitled
Gold leaf and archival pigment
ink on hahnemuhle fine art paper
33 x 25 inches
7<sup>th</sup> of 35 editions + 3 A/P

Valay Shende
Teddy Bear
Painted stainless steel discs
13.5 x 12 x 10.5 inches