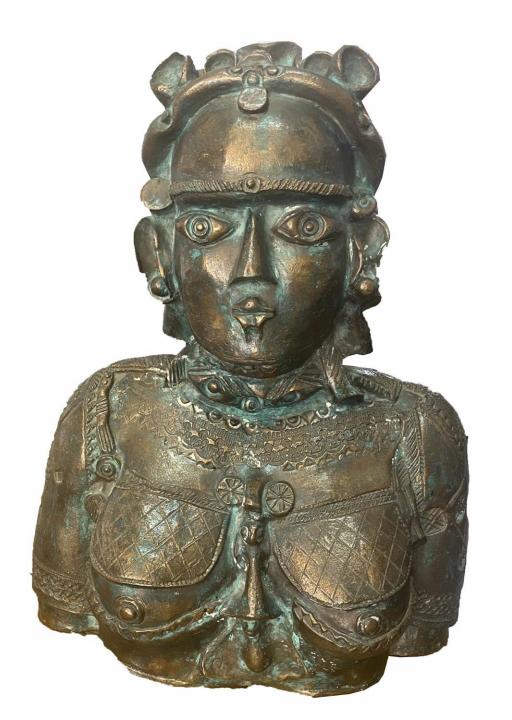

#### **Venkat Bothsa**

22.E / 121

Fiberglass, gold leaf, painted with enamel colors & laminated with melamine 18 x 12 x 18 inches

#### **Venkat Bothsa**

24E/173
Fiberglass, gold leaf, painted with enamel colors & laminated with melamine
18 x 12 x 20 inches

Vinod Daroz
Floral harmony
Stoneware and porcelain
29 x 17 inches
2022