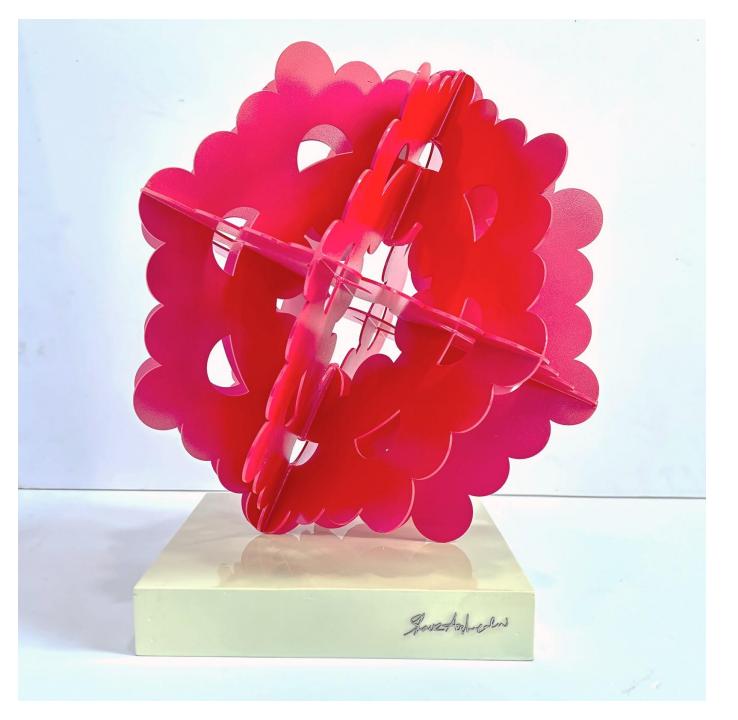

# **Tsherin Sherpa**

Untitled
Gold leaf and archival pigment
ink on hahnemuhle fine art paper
33 x 25 inches
7<sup>th</sup> of 35 editions + 3 A/P

Valay Shende
Teddy Bear
Painted stainless steel discs
13.5 x 12 x 10.5 inches

Valay Shende
Teddy Bear
Coated stainless steel discs
13.5 x 12 x 10.5 inches