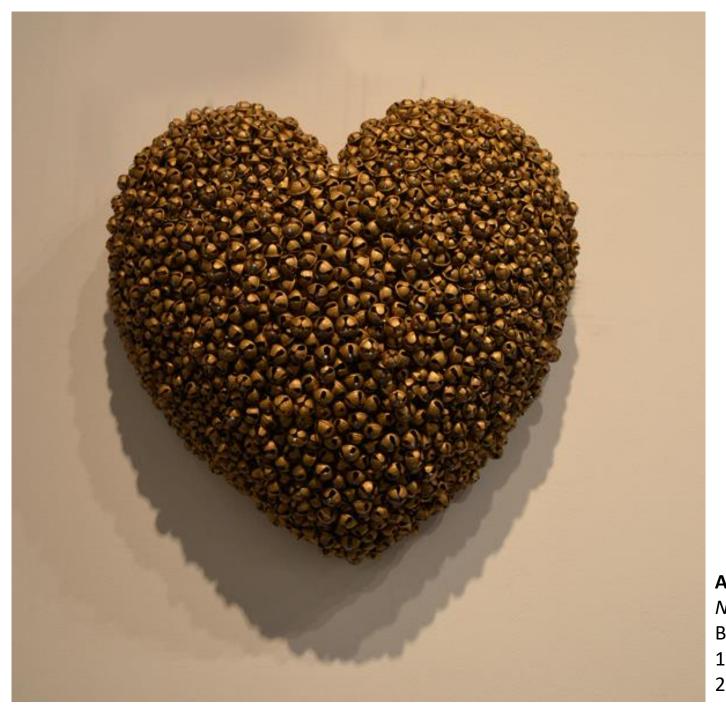

# Aishwaryan K

Nenjil too many jil jils
Brass bells and copper wire on cast fibre
18 x 18 x 6 inches
2014