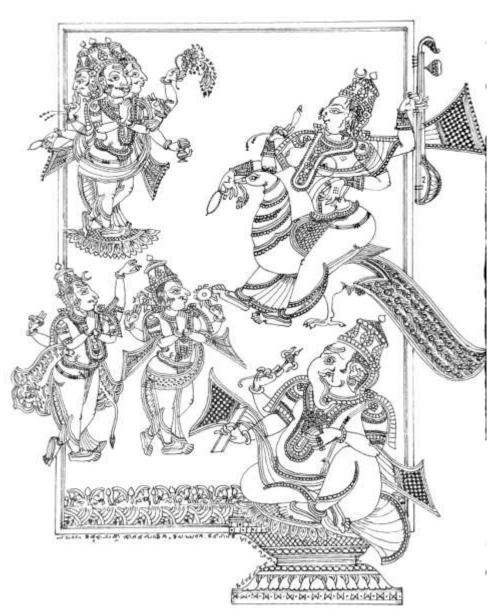

## Vijay Hagargundgi

Yaksha Manigreeva mattu Nala Kubera moksha Ink on paper 8.2 x 5.8 inches 2024

Vijay Hagargundgi Vastra Apaharana Ink on paper 8.2 x 5.8 inches 2024

Vijay Hagargundgi Markhandeya Ink on paper 11.8 x 8.2 inches 2024

Vijay Hagargundgi Kama dahana Ink on paper 11.8 x 8.2 inches 2024

Vijay Hagargundgi Mahishasura mardhini Ink on paper 11.8 x 8.2 inches 2024

Vijay Hagargundgi Raktabeeja Samhara Ink on paper 11.8 x 8.2 inches 2024