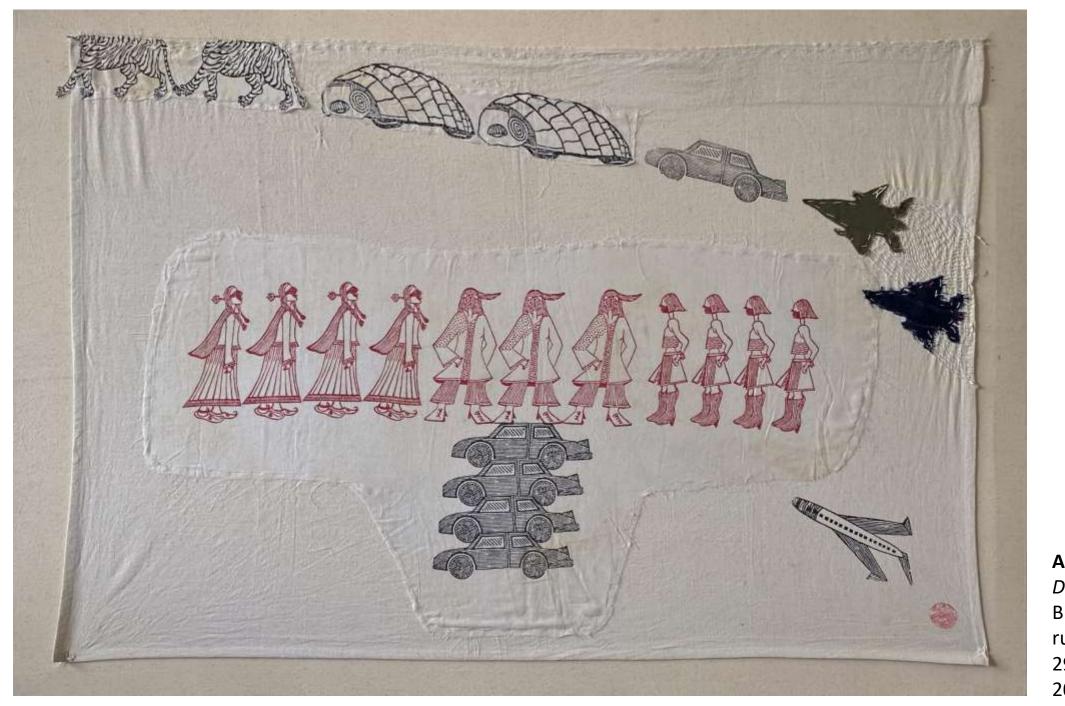

# **ART MUMBAI 2024**

Hall C Booth 48

14<sup>th</sup> to 17<sup>th</sup> November, 2024

Archana Hande
Disrupted jet stream
Block print, applique,
running stitch
29 x 43 inches
2024

Archana Hande
Disrupted jet stream
Block print, applique,
running stitch
29 x 43 inches
2024

Archana Hande
Disrupted jet stream
Block print, applique,
running stitch
29 x 43 inches
2024

# Archana Hande Disrupted jet stream Block print, applique, running stitch 29 x 43 inches 2024

Arunkumar H G
Untitled
Paper pulp with white
cement glue, clear paint
24 x 24 x 10 inches
2022

G. Ravinder Reddy
Untitled
Painted Polyester resin fiberglass
31 x 31 x 7 inches
2024