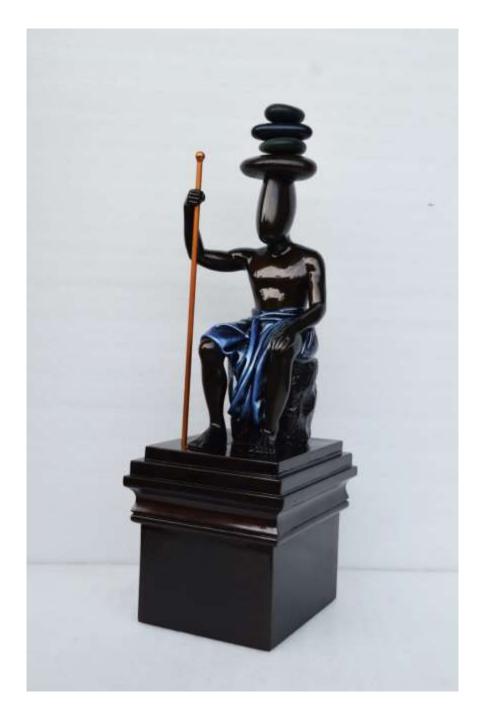

## Surekha

Every artist dream of creating a magnum opus until they wake up and sleep again

Mysore gold leaf on

Hahnemuhle photo rag bright white 300 gsm paper

15.5 x 22 inches

2024

**Venkat Bothsa** 

21.E/24

Fiberglass, gold leaf, painted with enamel colors & laminated with melamine 22.5 x 17 x 21 inches

Vijay Hagargundgi Ganesha Vandana Ink on paper 8.2 x 5.8 inches 2023