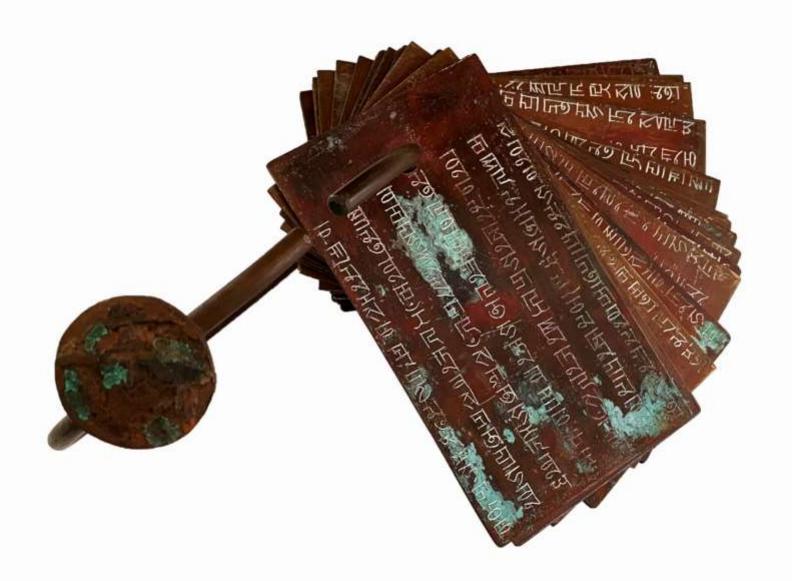

Lakshya Bhargava
Untitled
Watercolour on paper
6.5 x 5 inches each (Set of 4)
2023

Lakshya Bhargava
Untitled
Watercolour on paper
6.5 x 5 inches each (Set of 4)
2023

Atlas 156
Copper with patination
10 x 3 x 4.5 inches
2018

Atlas 157
Copper with patination
13 x 2 x 4 inches
2018

Atlas 158
Copper with patination
13 x 4 x 8 inches
2018

Atlas 159
Copper with patination
14 x 5 x 5.5 inches
2018

Pushpamala N.

Atlas 153
Copper with patination
20 inches with ring
2023