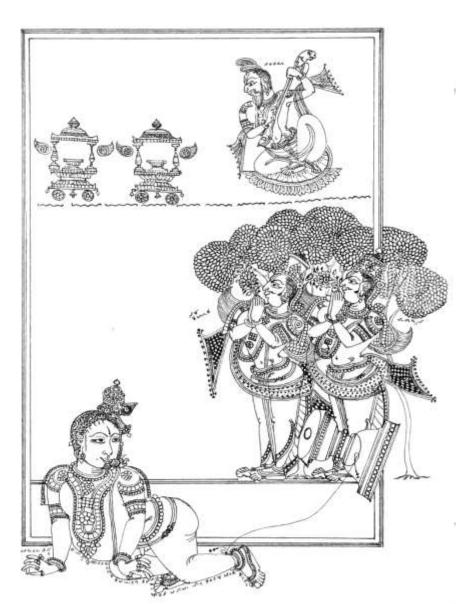

## Vijay Hagargundgi

Yaksha Manigreeva mattu Nala Kubera moksha Ink on paper 8.2 x 5.8 inches 2024

Vijay Hagargundgi Vastra Apaharana Ink on paper 8.2 x 5.8 inches 2024

Vijay Hagargundgi Markhandeya Ink on paper 11.8 x 8.2 inches 2024