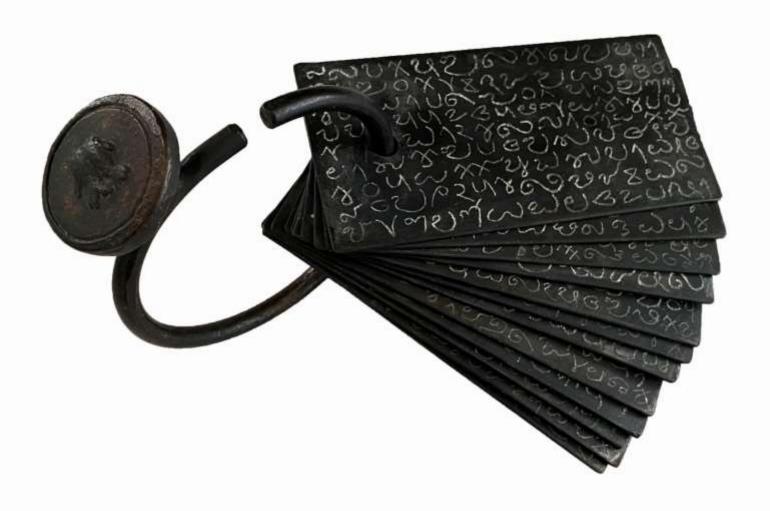

Fiberglass, gold leaf, painted with enamel colors & laminated with melamine 22.5 x 17 x 21 inches

Vijay Hagargundgi Ganesha Vandana Ink on paper 8.2 x 5.8 inches 2023