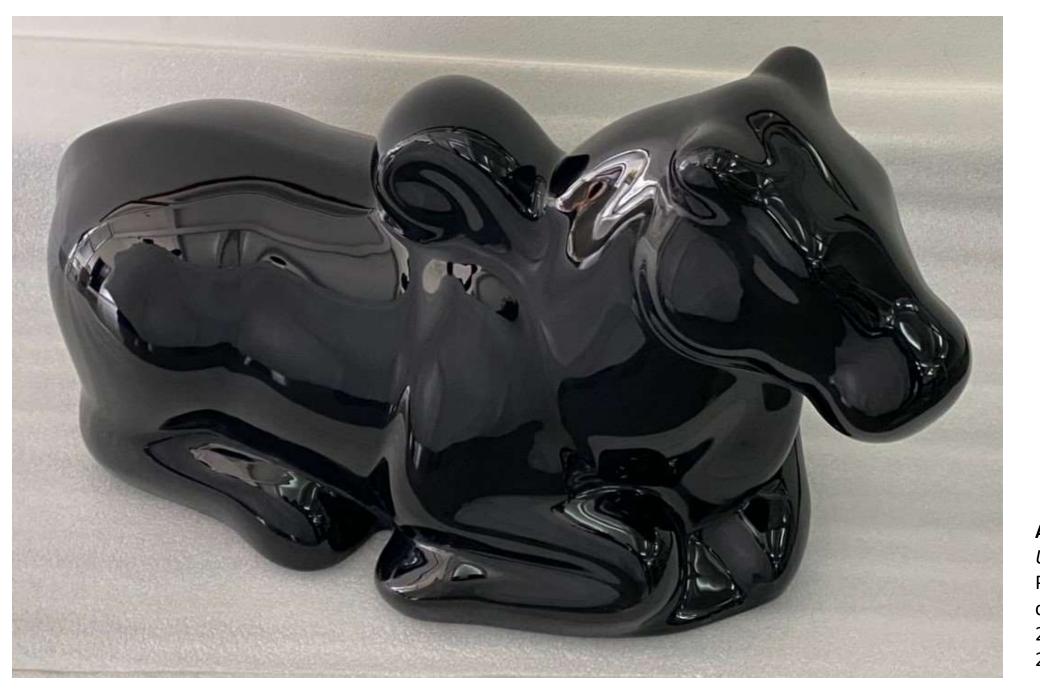

G. Ravinder Reddy
Untitled
Painted Polyester resin fiberglass
31 x 31 x 7 inches
2024

Gopinath S.

Decision Maker

Marine ply, Fiber glass, Mild Steel, paint & Polyurethane  $9.5 \times 10.5 \times 30$  inches  $2^{nd}$  of 9 editions 2024