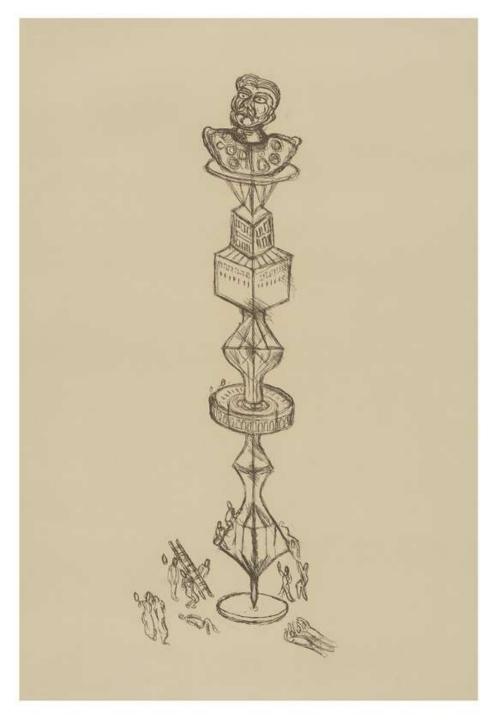

## **Gulammohammed Sheikh**

Potentate
Etching
18 x 12 inches
2020

Lakshya Bhargava

Artrysis

Oil and Acrylic on wooden panel

9 x 8 inches

2024

Lakshya Bhargava