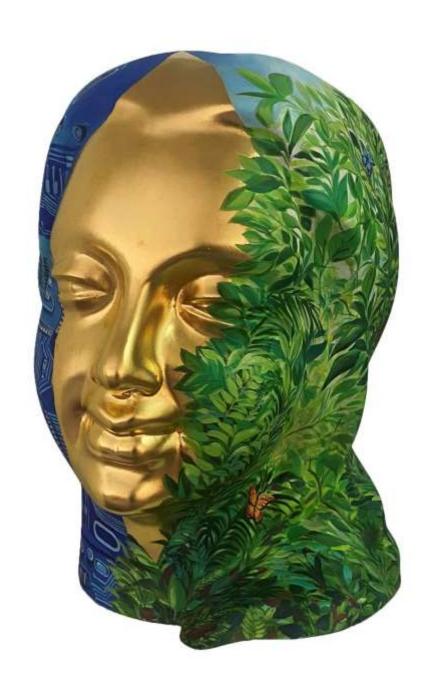

Fiberglass, gold leaf, painted with enamel colors & laminated with melamine 22.5 x 17 x 21 inches

Vijay Hagargundgi Ganesha Vandana Ink on paper 8.2 x 5.8 inches 2023