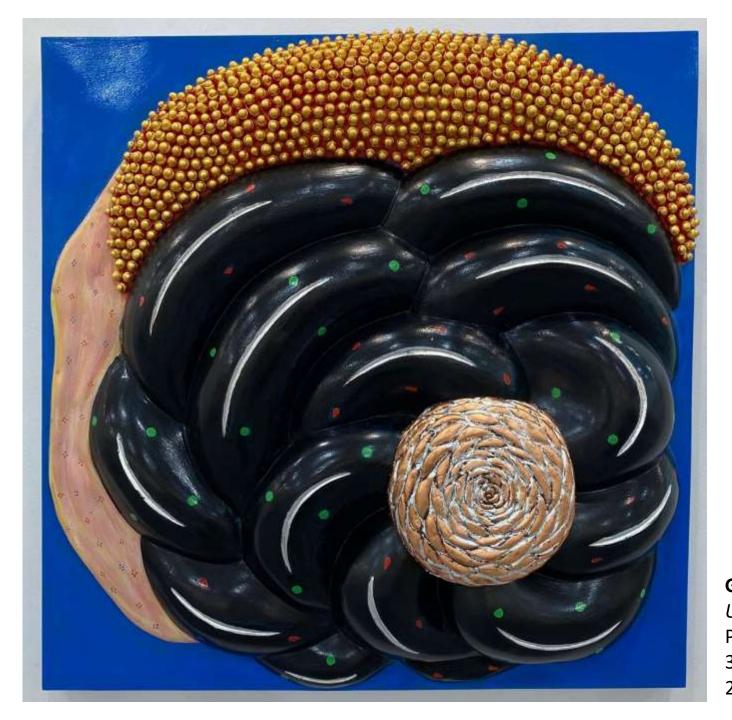

Atlas 157
Copper with patination
13 x 2 x 4 inches
2018

Atlas 158
Copper with patination
13 x 4 x 8 inches
2018

Atlas 159
Copper with patination
14 x 5 x 5.5 inches
2018

Pushpamala N.

Atlas 153
Copper with patination
20 inches with ring
2023