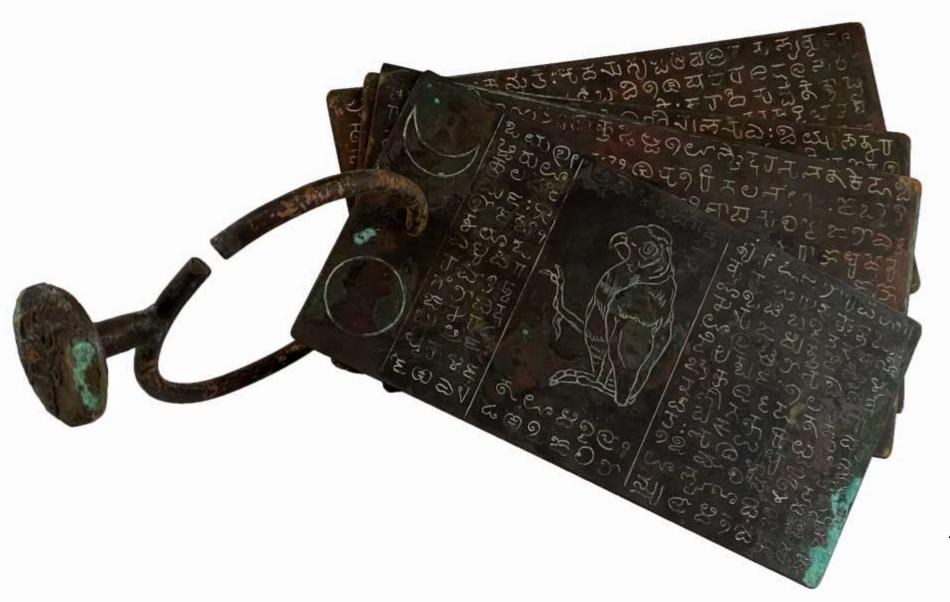

Lakshya Bhargava
Untitled
Watercolour on paper
6.5 x 5 inches each (Set of 4)
2023

Lakshya Bhargava
Untitled
Watercolour on paper
6.5 x 5 inches each (Set of 4)
2023

Atlas 156
Copper with patination
10 x 3 x 4.5 inches
2018

Atlas 157
Copper with patination
13 x 2 x 4 inches
2018

Atlas 158
Copper with patination
13 x 4 x 8 inches
2018

Atlas 159
Copper with patination
14 x 5 x 5.5 inches
2018

Pushpamala N.

Atlas 153
Copper with patination
20 inches with ring
2023