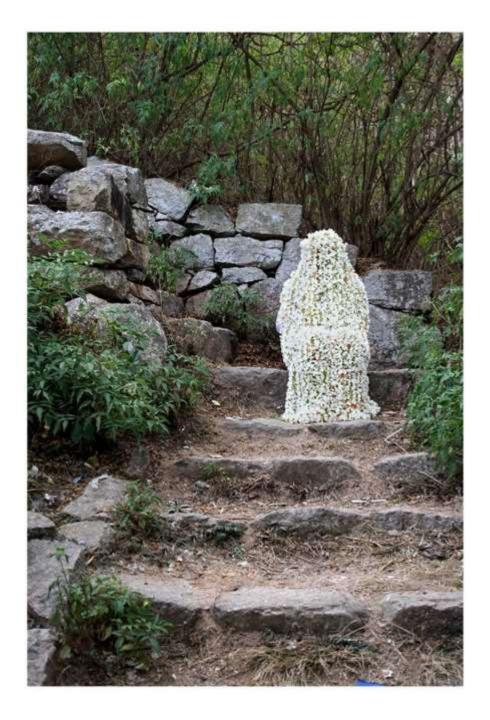

G. Ravinder Reddy
Untitled
Painted Polyester resin fiberglass
31 x 31 x 7 inches
2024

Gopinath S.

Decision Maker

Marine ply, Fiber glass, Mild Steel, paint & Polyurethane  $9.5 \times 10.5 \times 30$  inches  $2^{nd}$  of 9 editions 2024