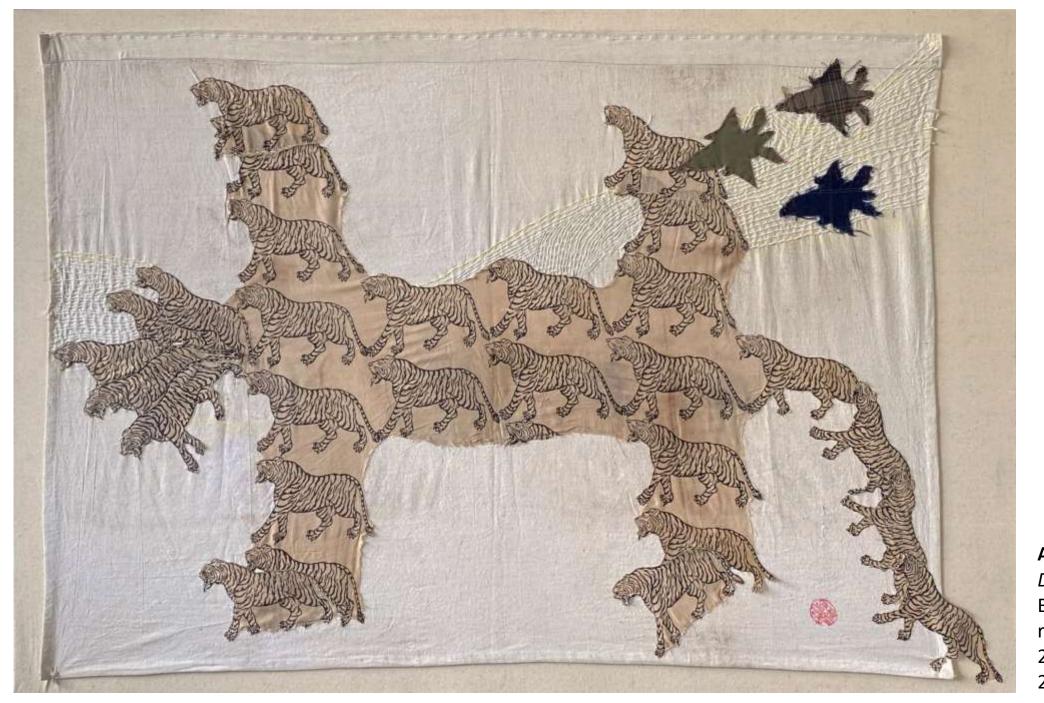

# **ART MUMBAI 2024**

Hall C Booth 48

14<sup>th</sup> to 17<sup>th</sup> November, 2024

Archana Hande
Disrupted jet stream
Block print, applique,
running stitch
29 x 43 inches
2024

Archana Hande
Disrupted jet stream
Block print, applique,
running stitch
29 x 43 inches
2024

Archana Hande
Disrupted jet stream
Block print, applique,
running stitch
29 x 43 inches
2024

# Archana Hande Disrupted jet stream Block print, applique, running stitch 29 x 43 inches 2024

Arunkumar H G
Untitled
Paper pulp with white
cement glue, clear paint
24 x 24 x 10 inches
2022

G. Ravinder Reddy
Untitled
Painted Polyester resin fiberglass
31 x 31 x 7 inches
2024