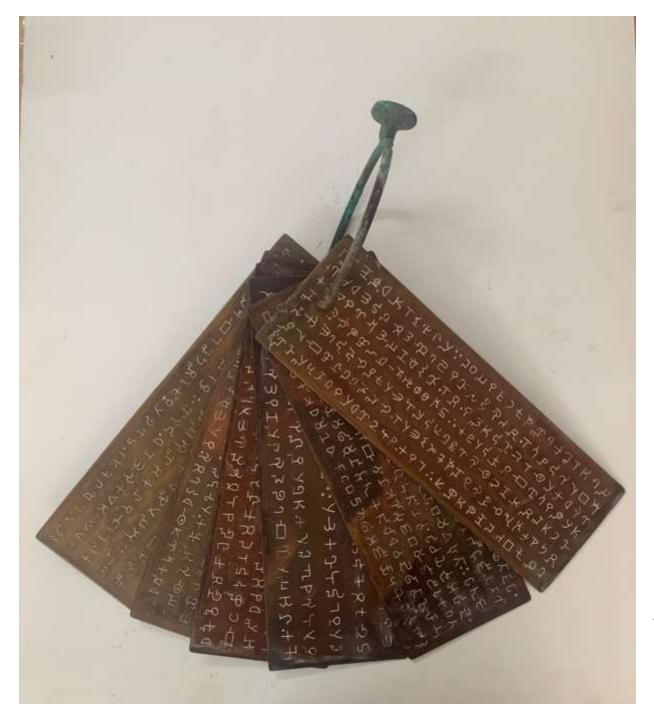

# Sandeep T. K.

The Gift
Pigment ink on Archival
paper
11 x 16 inches
Unique
2023

Sandeep T. K.
The Gift
Pigment ink on
Archival paper
11 x 16 inches
Unique
2023

# Sandeep T. K. Aneesha Pigment ink on Archival paper 33 x 46 inches 6<sup>th</sup> of 10 editions 2019

## Sandeep T. K.

You cant be an Artist
Pigment ink on Archival
paper
33 x 46 inches
3<sup>rd</sup> of 10 editions
2019

Surekha

Not to be seen (1)

Archival print on paper

44 x 30 inches

5<sup>th</sup> of 8 editions