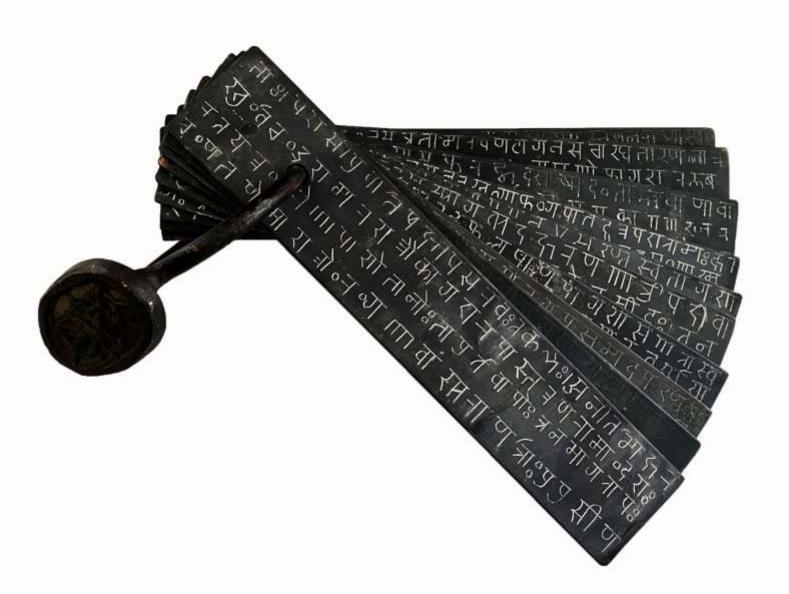

Fiberglass, gold leaf, painted with enamel colors & laminated with melamine 22.5 x 17 x 21 inches

Vijay Hagargundgi Ganesha Vandana Ink on paper 8.2 x 5.8 inches 2023