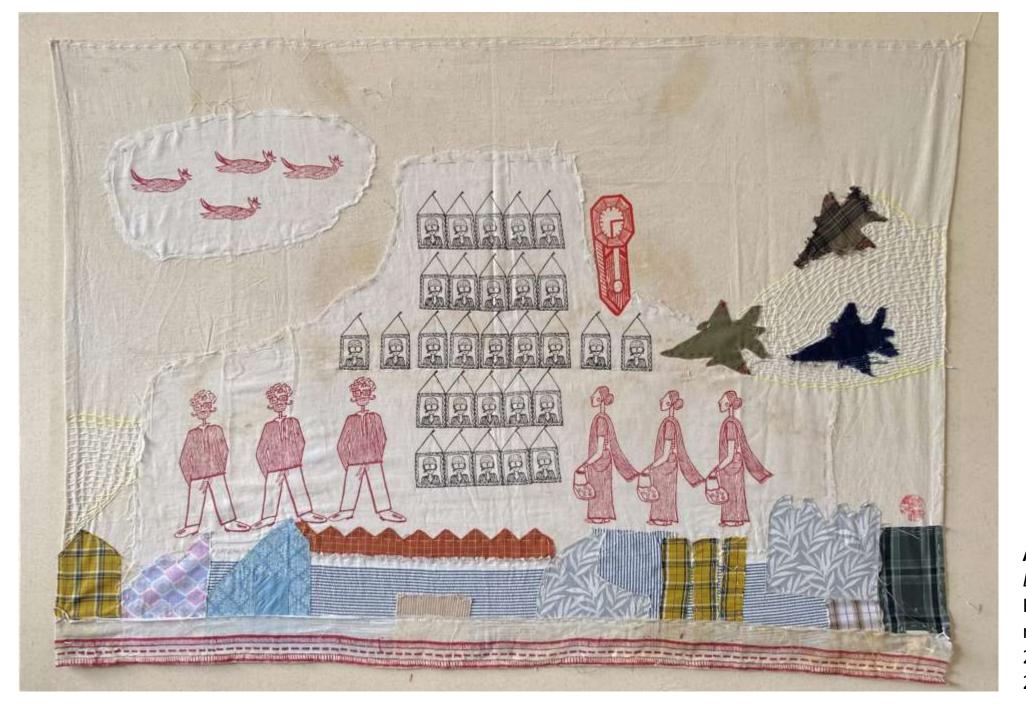

# **ART MUMBAI 2024**

Hall C Booth 48

14<sup>th</sup> to 17<sup>th</sup> November, 2024

Archana Hande
Disrupted jet stream
Block print, applique,
running stitch
29 x 43 inches
2024

Archana Hande
Disrupted jet stream
Block print, applique,
running stitch
29 x 43 inches
2024

Archana Hande
Disrupted jet stream
Block print, applique,
running stitch
29 x 43 inches
2024

# Archana Hande Disrupted jet stream Block print, applique, running stitch 29 x 43 inches 2024

Arunkumar H G
Untitled
Paper pulp with white
cement glue, clear paint
24 x 24 x 10 inches
2022

G. Ravinder Reddy
Untitled
Painted Polyester resin fiberglass
31 x 31 x 7 inches
2024