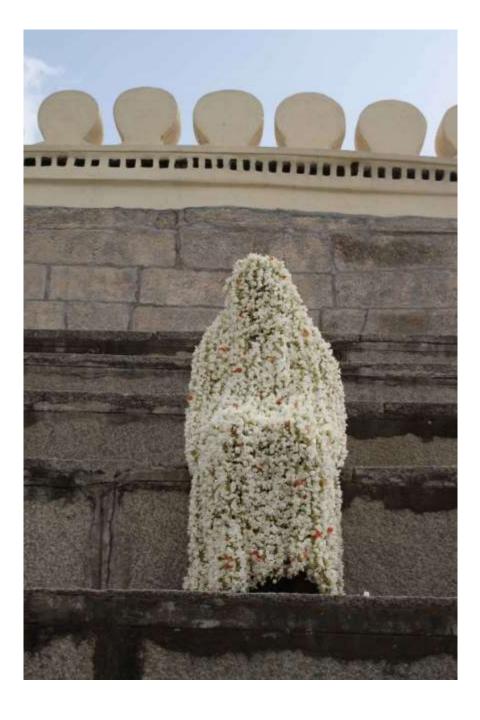

G. Ravinder Reddy
Untitled
Painted Polyester resin fiberglass
31 x 31 x 7 inches
2024

Gopinath S.

Decision Maker

Marine ply, Fiber glass, Mild Steel, paint & Polyurethane  $9.5 \times 10.5 \times 30$  inches  $2^{nd}$  of 9 editions 2024