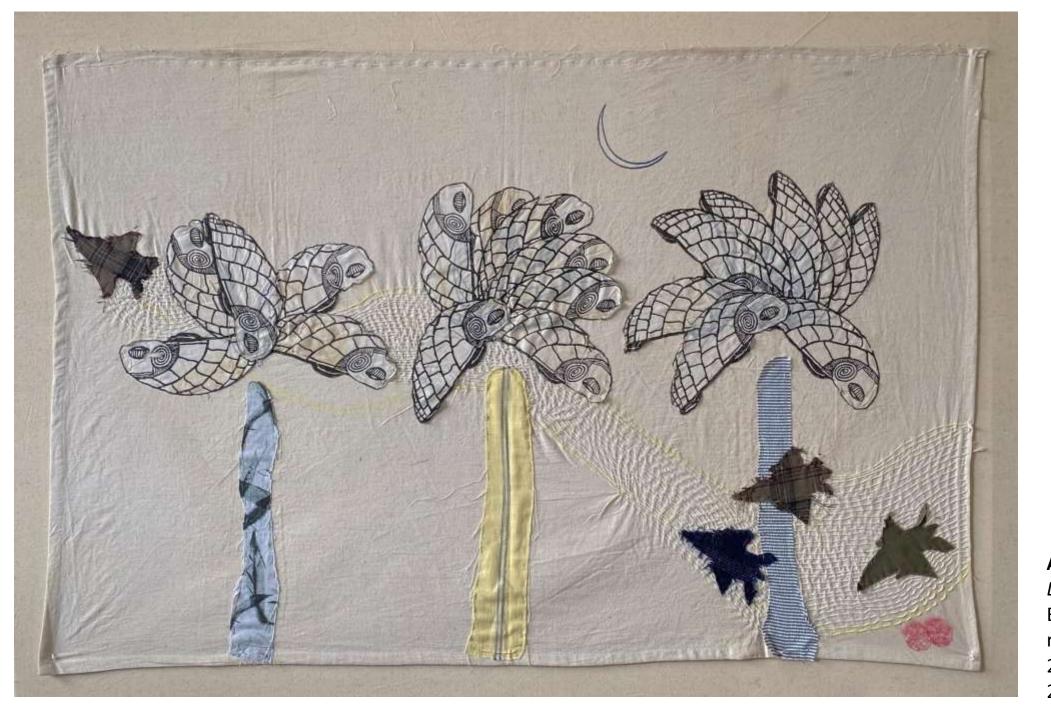

# **ART MUMBAI 2024**

Hall C Booth 48

14<sup>th</sup> to 17<sup>th</sup> November, 2024

Archana Hande
Disrupted jet stream
Block print, applique,
running stitch
29 x 43 inches
2024

Archana Hande
Disrupted jet stream
Block print, applique,
running stitch
29 x 43 inches
2024

Archana Hande
Disrupted jet stream
Block print, applique,
running stitch
29 x 43 inches
2024

# Archana Hande Disrupted jet stream Block print, applique, running stitch 29 x 43 inches 2024

Arunkumar H G
Untitled
Paper pulp with white
cement glue, clear paint
24 x 24 x 10 inches
2022

G. Ravinder Reddy
Untitled
Painted Polyester resin fiberglass
31 x 31 x 7 inches
2024