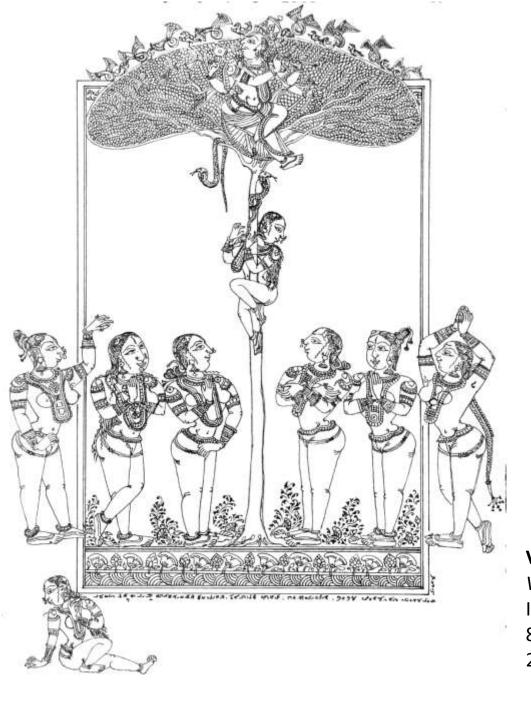

## Vijay Hagargundgi

Yaksha Manigreeva mattu Nala Kubera moksha Ink on paper 8.2 x 5.8 inches 2024

Vijay Hagargundgi Vastra Apaharana Ink on paper 8.2 x 5.8 inches 2024

Vijay Hagargundgi Markhandeya Ink on paper 11.8 x 8.2 inches 2024

Vijay Hagargundgi Kama dahana Ink on paper 11.8 x 8.2 inches 2024

Vijay Hagargundgi Mahishasura mardhini Ink on paper 11.8 x 8.2 inches 2024

Vijay Hagargundgi Raktabeeja Samhara Ink on paper 11.8 x 8.2 inches 2024