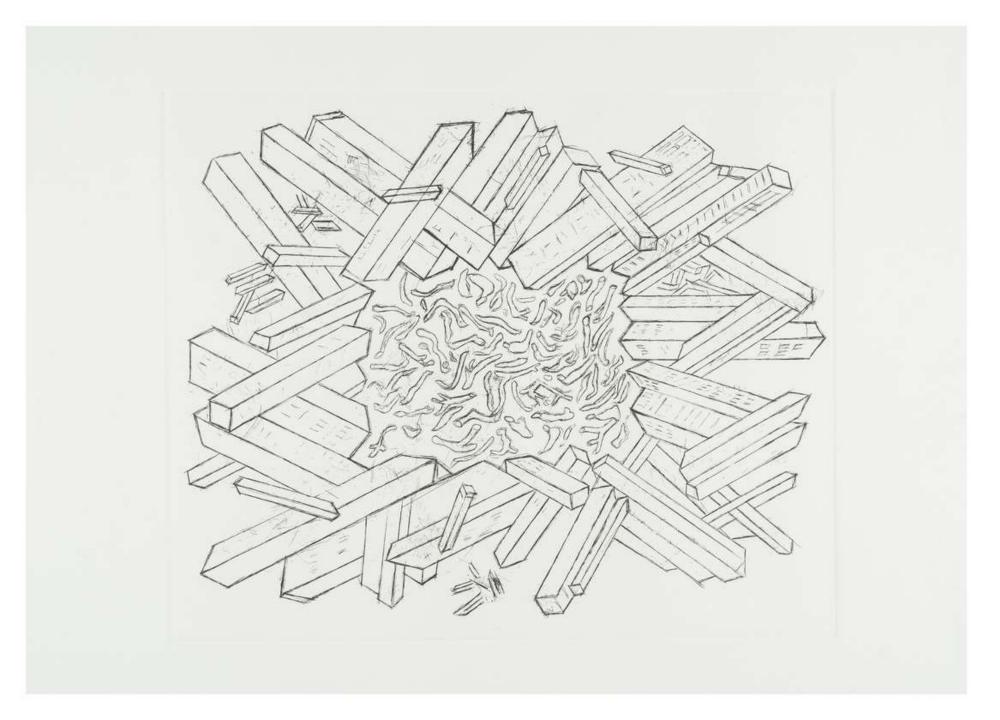

# **ART MUMBAI 2024**

Hall C Booth 48

14<sup>th</sup> to 17<sup>th</sup> November, 2024

Archana Hande
Disrupted jet stream
Block print, applique,
running stitch
29 x 43 inches
2024

Archana Hande
Disrupted jet stream
Block print, applique,
running stitch
29 x 43 inches
2024

Archana Hande
Disrupted jet stream
Block print, applique,
running stitch
29 x 43 inches
2024

# Archana Hande Disrupted jet stream Block print, applique, running stitch 29 x 43 inches 2024

Arunkumar H G
Untitled
Paper pulp with white
cement glue, clear paint
24 x 24 x 10 inches
2022

G. Ravinder Reddy
Untitled
Painted Polyester resin fiberglass
31 x 31 x 7 inches
2024