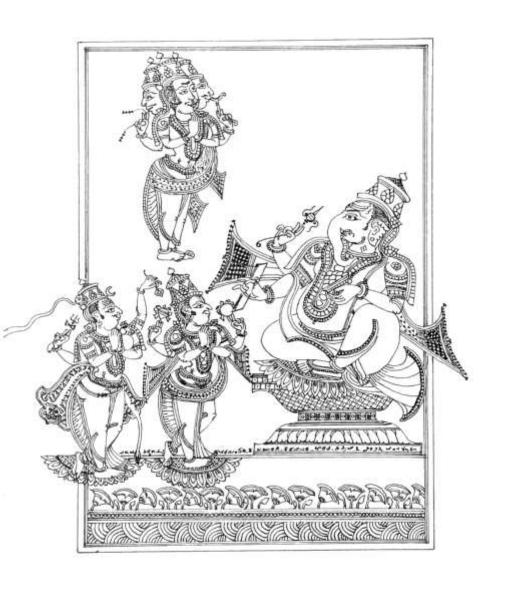

Fiberglass, gold leaf, painted with enamel colors & laminated with melamine 22.5 x 17 x 21 inches

Vijay Hagargundgi Ganesha Vandana Ink on paper 8.2 x 5.8 inches 2023

## Vijay Hagargundgi

Saraswati mattu Ganesha Vandana Ink on paper 8.2 x 5.8 inches 2024